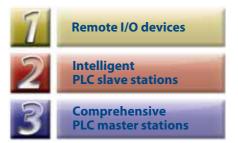

#### **Something special**

Being a manufacturer ourselves we can completely understand these problems, which is why we created a rather unique solution.

We have developed a Profibus/DP I/O and control solution based on the popular FX PLC family which offers users an alternative. It is built on using the same I/O devices at three levels.