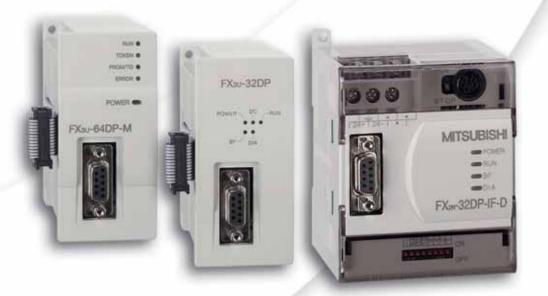

#### Specifications ///

| Specifications                                             |                                                 | FX3U-64DP-M                                                                            | FXON-32NT-DP                                                                                | FX3U-32-DP                                               | FX2N-32DP-IF(-D)                                                               |  |  |  |  |
|------------------------------------------------------------|-------------------------------------------------|----------------------------------------------------------------------------------------|---------------------------------------------------------------------------------------------|----------------------------------------------------------|--------------------------------------------------------------------------------|--|--|--|--|
| Module type                                                |                                                 | Profibus/DP<br>Master module, class 1                                                  | Profibus/DP<br>Intelligent slave                                                            | Profibus/DP<br>Intelligent slave                         | Profibus/DP<br>Remote I/O bridge                                               |  |  |  |  |
| Transmission data                                          |                                                 | 32 bytes/slave<br>(normal service mode),<br>244 bytes/slave<br>(extended service mode) | 20 bytes/unit 144 bytes/unit                                                                |                                                          | 200 bytes/unit                                                                 |  |  |  |  |
| Max. number of units per system                            |                                                 | 1 unit (on a PLC),<br>3 units (within a Profibus/DP<br>network)                        | 1 unit (on a PLC),<br>64 units (within a Profibus/DP<br>network)                            | 8 units                                                  | 1 unit (per remote I/O station),<br>64 units (within a Profibus/DP<br>network) |  |  |  |  |
|                                                            | Max. number of repeaters/<br>communication path | 3 units                                                                                |                                                                                             | _                                                        | _                                                                              |  |  |  |  |
| Profibus<br>standard                                       | Max. number of stations/<br>segment             | 32 stations                                                                            | _                                                                                           | —                                                        | _                                                                              |  |  |  |  |
|                                                            | No. of connectable nodes per master             | 64 slaves                                                                              | _                                                                                           | —                                                        | —                                                                              |  |  |  |  |
| Transmission type                                          |                                                 | Bus network                                                                            |                                                                                             |                                                          |                                                                                |  |  |  |  |
| Supported<br>transmission<br>speed (bps)<br>and bus length | 9.6 k / 19.2 k / 93.75 k                        | 1,200 m / segment                                                                      |                                                                                             |                                                          |                                                                                |  |  |  |  |
|                                                            | 187.5 k                                         | 1,000 m / segment                                                                      |                                                                                             |                                                          |                                                                                |  |  |  |  |
|                                                            | 500 k                                           | 400 m / segment                                                                        |                                                                                             |                                                          |                                                                                |  |  |  |  |
|                                                            | 1.5 M                                           | 200 m / segment                                                                        |                                                                                             |                                                          |                                                                                |  |  |  |  |
|                                                            | 3 M/6 M/12 M                                    | 100 m / segment                                                                        |                                                                                             |                                                          |                                                                                |  |  |  |  |
| Profibus/DP network connector                              |                                                 | 9-pin D-SUB                                                                            |                                                                                             |                                                          |                                                                                |  |  |  |  |
| Global control                                             |                                                 | Synchronization, unsynchronization, freeze and unfreeze modes are supported            |                                                                                             |                                                          |                                                                                |  |  |  |  |
| Terminal resistor                                          |                                                 | Not built-in                                                                           |                                                                                             |                                                          |                                                                                |  |  |  |  |
| LED indicators                                             |                                                 | POWER, RUN, FROM/TO,<br>TOKEN and ERROR                                                | POWER, DC (24 V DC external),<br>RUN, BF (communication error)<br>and DIA (Diagnostic data) | POWER, FROM/TO, TOKEN,<br>RUN, and DIA (Diagnostic data) | POWER, RUN, BF<br>(communication error)<br>and DIA (Diagnostic data)           |  |  |  |  |
| Applicable PLC                                             |                                                 | Mitsubishi FX3U series PLC                                                             | Mitsubishi FX0N, FX2N, FX1N,<br>FX2NC and FX3U PLCs                                         | Mitsubishi FX3U series PLC                               | Not applicable                                                                 |  |  |  |  |
| No. of occupied I/O points                                 |                                                 | 8 points taken                                                                         | Not applicable                                                                              |                                                          |                                                                                |  |  |  |  |
| Power supply                                               |                                                 | 24 V DC<br>(max. 155 mA/from base unit)                                                | 24 V DC (max. 60 mA), 5 V DC<br>(max. 170 mA from the PLC bus)                              | 24 V DC<br>(max. 145 mA/from base unit)                  | FX2N-32DP-IF:<br>100 - 240 V AC<br>FX2N-32DP-IF-D:<br>24 V DC (14W)            |  |  |  |  |
| Dimensions (W $\times$ H $\times$ D) mm                    |                                                 | 43 x 90 x 87                                                                           | 43 x 90 x 87                                                                                | 43 x 90 x 87                                             | 75 x 105 x 87                                                                  |  |  |  |  |
| Weight                                                     |                                                 | 0.2 kg                                                                                 | 0.3 kg                                                                                      | 0.2 kg                                                   | 0.4 kg                                                                         |  |  |  |  |