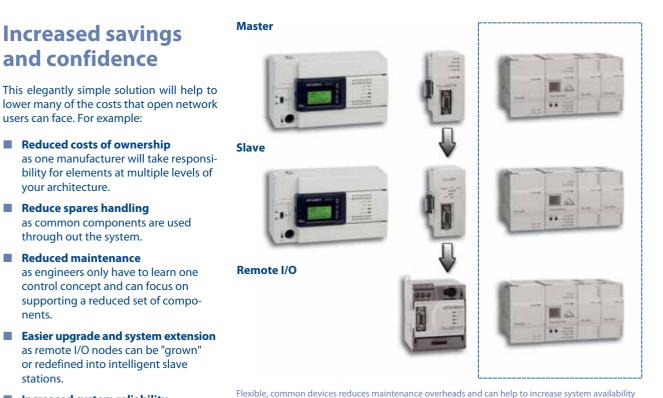

## Master, Slave and Remote I/Os

the whole solution, all from one series

**Profibus/DP compliance;** 

Total Profibus control solution from one series reduces maintenance burdens

244 byte handling of acyclic communication up to 12 MBPS Reduced installation time with easy set-up and configuration software and even automatic program block generation

SIMPLER OPERATION

Reduced spares handling by using common I/O blocks for PLC nodes and remote I/O levels

#### /DP Networking Solutions /// Profibus/DP Networking Solutions /// Profibus/DP

Increased system reliability as many elements come from one of the top global automation suppliers.

Screenshot GX Configurator-DP